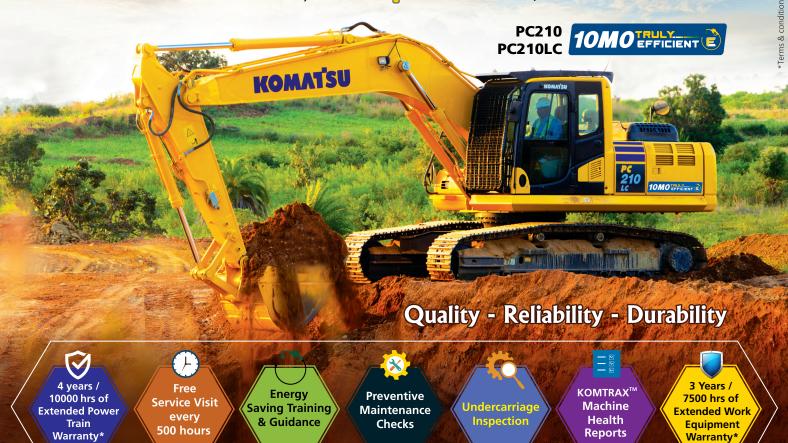

SURAKSHA-10000/MCP-4 - Kavach-7500/WEW-7500

## **TRUE** Peace of Mind

Host of value added services under the program

Komatsu's wide range of Quality Construction Equipment's have set new benchmarks of performance, reliability & durability in the Indian Market. Komatsu understands that higher machine availability and lower operating cost are key elements for Your Success! Continuously working towards offering superior value proposition to Customers, Komatsu and L&T jointly offer you the best and first in the construction equipment industry, a unique Machine Care Program [MCP-4/SURAKSHA-10000] bundled with Work Equipment warranty (WEW-7500/Kavach-7500), named Suraksha Kavach for PC210/PC210LC-10M0, with a host of value-added services.

Suraksha Kavach coupled with service by trained engineers,

genuine Komatsu parts & lubricants will ensure your Komatsu machines provide you unmatched performance, reliability, and productivity year after year, **ensuring TRUE peace of mind!** 

With this Machine Care Program & Work Equipment Warranty, you will have a distinctive advantage in maintenance expenses. Significant savings on diesel consumed every hour further reduces operating cost, thanks to energy saving training and guidance.